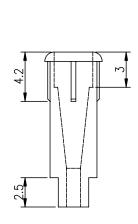

## **3mm Round LED Housing**

**H3LC13** 

• Application: Fitting 3 mm LED lamp with wire

Material: N66Color: BlackUnit: mmDimension:

#### Notes:

- 1. All dimensions are in millimeters (inches).
- 2. Tolerance is 0.25mm (0.01") unless otherwise noted.