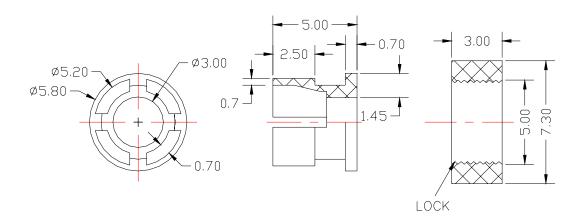

## **3mm Round LED Housing**

H32

• Application: Fitting 3 mm LED lamp

Material: PP-2Color: BlackUnit: mmDimension:

#### Notes:

- 1. All dimensions are in millimeters (inches).
- 2. Tolerance is 0.25mm (0.01") unless otherwise noted.