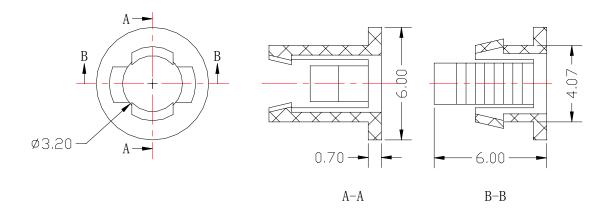

## **3mm Round LED Housing**

**H31** 

• Application: Fitting 3 mm LED lamp

Material: PP-2Color: BlackUnit: mmDimension:

#### Notes:

- 1. All dimensions are in millimeters (inches).
- 2. Tolerance is 0.25mm (0.01") unless otherwise noted.