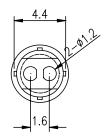

## **3mm Round LED Housing**

**H3LC13** 

• Application: Fitting 3 mm LED lamp with wire

Material: N66Color: BlackUnit: mmDimension:

#### Notes:

- 1. All dimensions are in millimeters (inches).
- 2. Tolerance is 0.25mm (0.01") unless otherwise noted.