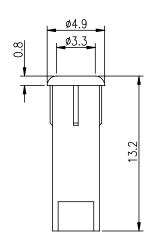

## **3mm Round LED Housing**

**H3LC13** 

• Application: Fitting 3 mm LED lamp with wire

Material: N66Color: BlackUnit: mmDimension:

#### Notes:

- 1. All dimensions are in millimeters (inches).
- 2. Tolerance is 0.25mm (0.01") unless otherwise noted.